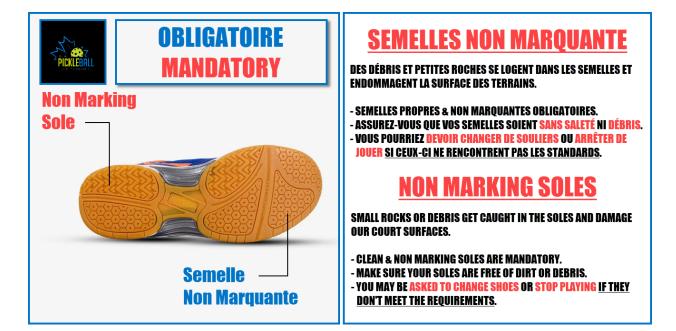

In order to eliminate grey areas and ensure that your visits to our facility run smoothly, we would like to share the policies and regulations that are in place.

- 1. Courts access is reserved for players.
- 2. You must **show your CPO membership card** at the reception desk before using the pickleball courts.
- Sport shoes are mandatory. Only sport shoes with non-marking soles are allowed on the pickleball courts and in the facility. <u>Boots, outdoor shoes must be left at the</u> <u>entrance. Coats can be left at the entrance, reception or in one of the changing</u> <u>rooms</u>.
- 4. **Sportswear mandatory** (T-shirt, tank top, shorts, pants, skirts).
- 5. Shirtless play is **prohibited**.
- 6. No Food or beverages other than water is allowed on the courts
- 7. Water bottles are permitted on the courts as long as it doesn't have any added flavour (Mio, Gatorade, energy drinks, etc).
- 8. Users must **respect the equipment and courts**. Aggressive use of rackets, balls or other equipment may be sanctioned to ensure the safety of other players.
- 9. To ensure the safety of the players, no bags, clothing or objects (other than paddles, balls, small towels and water bottles) are permitted inside the playing area.
- 10. Lockers and a shelf near the changing rooms are available to store your personal belongings during your matches. Please keep the common area free of bags and other personal items.
- 11. Users must **respect allotted playing times**. Play time begins and ends **on the hour**. After the allotted time (10 minutes *if court availability permits*), users will be charged an additional hour's rental at the current rates.
- 12. You must use respectable language on the pickleball courts and on the premises of the **Club Pickleball Outaouais**. The use of vulgar, aggressive, intimidating or disrespectful language will not be tolerated. Such behaviour may lead to **expulsion without refund**.
- 13. Debris and small rocks get lodged in the soles and damage the surface of the courts. Shoes with non-marking soles are mandatory to play on Club Pickleball Outaouais courts. The soles must be free of dirt and debris. You may have to change shoes or stop playing if they do not meet standards.

# Appendix B – Sign – Mandatory non-marking soles

**Club Pickleball Outaouais** 

455 Chemin McConnell, Gatineau Québec J9J 3M3 (873) 456-0316 📋 info@clubpickleballoutaouais.com 🖄