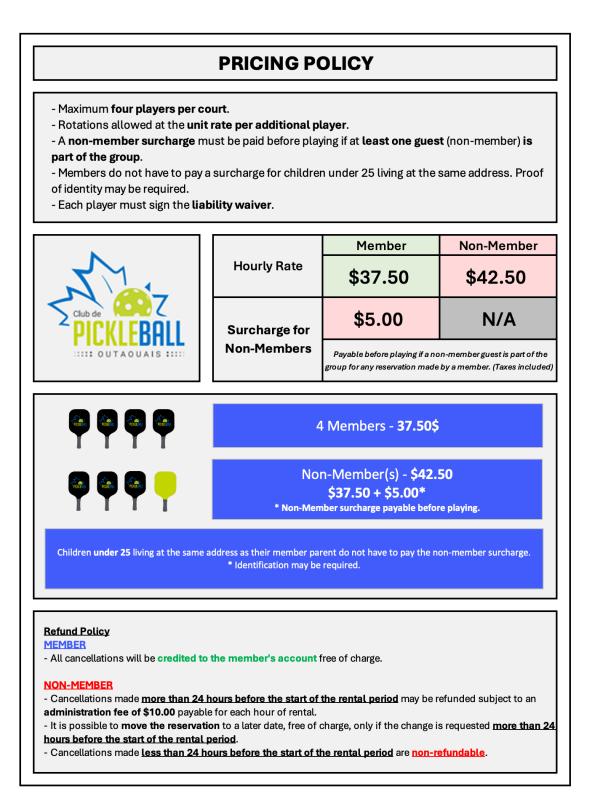

**Member** and **non-member rates** as well as the **non-member surcharge** are posted on our website and may vary without notice.

A maximum of four (4) players per court is authorised.

If a group wishes to rotate players on a court, each excess player must pay the unit rate, available in the '**Pricing policy**' section.

A maximum of **one guest** (non-member) per **member** applies for all reservations paid at the **member rate**. A **non-member surcharge** must be paid before the start of the reservation and a maximum of **two guests** are allowed to join **two members**.

The **member rate** applies when all players in the group are members. Any group with a nonmember will be charged a **non-member surcharge** before the start of the booking. The surcharge applies only once to the group and for each hour of rental.

If the **reservation is made by a non-member**, the **non-member rate** applies to the reservation.

If the **reservation is made by a member**, the **member rate** applies to the reservation and allows **four members** to play at no extra charge.

If the **booking is made by a member** and **one of the players is not a member**, the **member rate** applies to the booking, but the **non-member surcharge** must be paid before play starts. The **non-member surcharge** applies only once to the member rate for each hour of rental.

A member who reserves a court does not have to pay a non-member surcharge for **children under 25 living at the same address**.

#### **MEMBER**

- All cancellations will be credited to the member's account.

#### NON-MEMBER

- Cancellations made **more than 24 hours before the start of the rental period** will be refunded with a **\$10.00** fee to cover administrative costs.
- Cancellations made less than 24 hours before the start of the rental period are nonrefundable.
- It is possible to postpone the reservation to a later date without charge, but only if the request is made more than 24 hours before the start of the rental period and only by telephoning the centre.