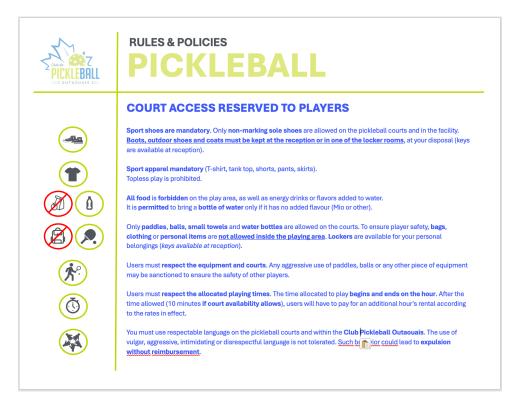

# **Rules and Policies**

The **Club Pickleball Outaouais** is a company that promotes the well-being of all its members and customers. Implementing and enforcing policies and regulations is an issue of great importance to us.

In order to eliminate grey areas and ensure that your visits to our facility run smoothly, we would like to share the policies and regulations that are in place.

- 1. Courts access is reserved for players.
- 2. You must **show your CPO membership card** at the reception desk before using the pickleball courts.
- Sport shoes are mandatory. Only sport shoes with non-marking soles are allowed on the pickleball courts and in the facility. <u>Boots, outdoor shoes must be left at the</u> <u>entrance. Coats can be left at the entrance, reception or in one of the changing</u> <u>rooms</u>.
- 4. **Sportswear mandatory** (T-shirt, tank top, shorts, pants, skirts).
- 5. Shirtless play is **prohibited**.
- 6. No Food or beverages other than water is allowed on the courts
- 7. Water bottles are permitted on the courts as long as it doesn't have any added flavour (Mio, Gatorade, energy drinks, etc).
- 8. Users must **respect the equipment and courts**. Aggressive use of rackets, balls or other equipment may be sanctioned to ensure the safety of other players.
- 9. To ensure the safety of the players, no bags, clothing or objects (other than paddles, balls, small towels and water bottles) are permitted inside the playing area.
- 10. Lockers and a shelf near the changing rooms are available to store your personal belongings during your matches. Please keep the common area free of bags and other personal items.
- 11. Users must **respect allotted playing times**. Play time begins and ends **on the hour**. After the allotted time (10 minutes *if court availability permits*), users will be charged an additional hour's rental at the current rates.
- 12. You must use respectable language on the pickleball courts and on the premises of the **Club Pickleball Outaouais**. The use of vulgar, aggressive, intimidating or disrespectful language will not be tolerated. Such behaviour may lead to **expulsion without refund**.
- 13. Debris and small rocks get lodged in the soles and damage the surface of the courts. Shoes with non-marking soles are mandatory to play on Club Pickleball Outaouais courts. The soles must be free of dirt and debris. You may have to change shoes or stop playing if they do not meet standards.