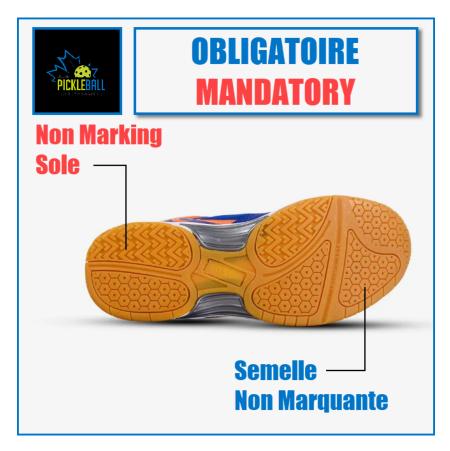

In order to eliminate grey areas and ensure that your visits to our facility run smoothly, we would like to share the policies and regulations that are in place.

- 1. Courts access is reserved for players.
- 2. You must **show your CPO membership card** at the reception desk before using the pickleball courts.
- Sport shoes are mandatory. Only sport shoes with non-marking soles are allowed on the pickleball courts and in the facility. <u>Boots, outdoor shoes must be left at the</u> <u>entrance. Coats can be left at the entrance, reception or in one of the changing</u> <u>rooms</u>.
- 4. **Sportswear mandatory** (T-shirt, tank top, shorts, pants, skirts).
- 5. Shirtless play is **prohibited**.
- 6. No Food or beverages other than water is allowed on the courts
- 7. Water bottles are permitted on the courts as long as it doesn't have any added flavour (Mio, Gatorade, energy drinks, etc).
- 8. Users must **respect the equipment and courts**. Aggressive use of rackets, balls or other equipment may be sanctioned to ensure the safety of other players.
- 9. To ensure the safety of the players, no bags, clothing or objects (other than paddles, balls, small towels and water bottles) are permitted inside the playing area.
- 10. Lockers and a shelf near the changing rooms are available to store your personal belongings during your matches. Please keep the common area free of bags and other personal items.
- 11. Users must **respect allotted playing times**. Play time begins and ends **on the hour**. After the allotted time (10 minutes *if court availability permits*), users will be charged an additional hour's rental at the current rates.
- 12. You must use respectable language on the pickleball courts and on the premises of the **Club Pickleball Outaouais**. The use of vulgar, aggressive, intimidating or disrespectful language will not be tolerated. Such behaviour may lead to **expulsion without refund**.
- 13. Debris and small rocks get lodged in the soles and damage the surface of the courts. Shoes with non-marking soles are mandatory to play on Club Pickleball Outaouais courts. The soles must be free of dirt and debris. You may have to change shoes or stop playing if they do not meet standards.

# Appendix C – Mandatory non-marking soles

**Club Pickleball Outaouais** 455 Chemin McConnell, Gatineau Québec J9J 3M3